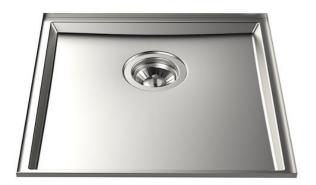

### **Sink Phantom Base**

Recommended for 20mm thickness Kitchen Sinks

Code: 5554 240

#### **DETAILS**

| Texture Foster brushed  Dimensions 446x446 mm for 20 mm thick sheets  Standard fittings Drain, Foster overflow and universal corrugated pipe (for installing different overflows), Boxed packing  Built-in hole View technical data sheet  Bowl dimension 400x400mm  Number of bowls 1 bowl  Waste fitting 3,5" drain | Material          | AISI 304 stainless steel          |
|-----------------------------------------------------------------------------------------------------------------------------------------------------------------------------------------------------------------------------------------------------------------------------------------------------------------------|-------------------|-----------------------------------|
| Standard fittings  Drain, Foster overflow and universal corrugated pipe (for installing different overflows), Boxed packing  Built-in hole  View technical data sheet  Bowl dimension  400x400mm  Number of bowls  1 bowl                                                                                             | Texture           | Foster brushed                    |
| Built-in hole View technical data sheet  Bowl dimension 400x400mm  Number of bowls 1 bowl                                                                                                                                                                                                                             | Dimensions        | 446x446 mm for 20 mm thick sheets |
| Bowl dimension 400x400mm  Number of bowls 1 bowl                                                                                                                                                                                                                                                                      | Standard fittings |                                   |
| Number of bowls 1 bowl                                                                                                                                                                                                                                                                                                | Built-in hole     | View technical data sheet         |
|                                                                                                                                                                                                                                                                                                                       | Bowl dimension    | 400x400mm                         |
| Waste fitting 3,5" drain                                                                                                                                                                                                                                                                                              | Number of bowls   | 1 bowl                            |
|                                                                                                                                                                                                                                                                                                                       | Waste fitting     | 3,5" drain                        |