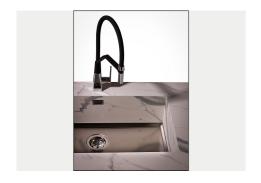

|
| Small radius                    | Bowls with squared shapes with a modern design and an increased capacity, for a minimal aesthetics connected with an extreme practicity.                                                                                                                                 |
| Perimetral overflow             | The overflow is always a security on the Foster sinks that prevents the overflow of water in case of oversights. The perimeter drain solution improves aesthetics thanks to its square and essential shape.                                                              |

### **TECHNICAL DATA**









DETTAGLIO PER TROPPO PIENO / OVERFLOW DETAILS

### **GALLERY**









### **OPTIONAL ACCESSORIES**



Cestello inox 8612 000



HPDE Chopping board 8657 001



Stainless steel plate rack 8100 201



White basket 8612 100



**White bowl** 8153 100

### **RECOMMENDED PAIRINGS**



Mixer Tap FL 8521 000



**Mixer Tap Omega** 8497 000



Mixer Tap Omega Plus 8497 020



### **OPTIONAL AUTOMATIC WASTE FITTINGS**



8407 113



Gun Metal automatic waste fitting 8407 110