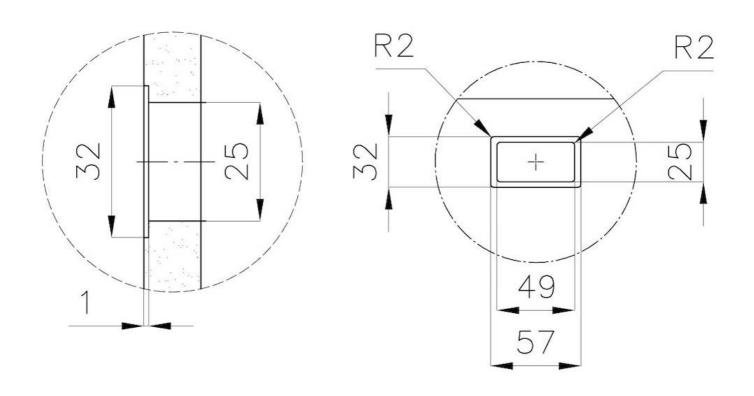

|
| Small radius                    | Bowls with squared shapes with a modern design and an increased capacity, for a minimal aesthetics connected with an extreme practicity.                                                                                                                                 |
| Perimetral overflow             | The overflow is always a security on the Foster sinks that prevents the overflow of water in case of oversights. The perimeter drain solution improves aesthetics thanks to its square and essential shape.                                                              |

### **TECHNICAL DATA**









DETTAGLIO PER TROPPO PIENO / OVERFLOW DETAILS

### **GALLERY**









### **OPTIONAL ACCESSORIES**



Cestello inox 8612 000



HPDE Chopping board 8657 001



Stainless steel plate rack 8100 201



White basket 8612 100



**White bowl** 8153 100

### **RECOMMENDED PAIRINGS**



Mixer Tap FL 8521 000



**Mixer Tap Omega** 8497 000



Mixer Tap Omega Plus 8497 020



### **OPTIONAL AUTOMATIC WASTE FITTINGS**



8407 113



Gun Metal automatic waste fitting 8407 110