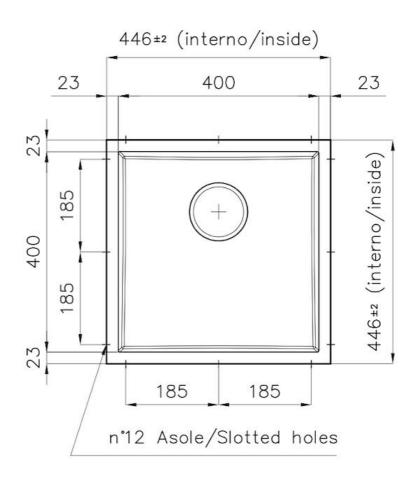

#### **DETAILS**

| Texture Foster brushed  Dimensions 446x446 mm for 20 mm thick sheets  Standard fittings Drain, Foster overflow and universal corrugated pipe (for installing different overflows), Boxed packing  Built-in hole View technical data sheet  Bowl dimension 400x400mm  Number of bowls 1 bowl  Waste fitting 3,5" drain | Material          | AISI 304 stainless steel          |
|-----------------------------------------------------------------------------------------------------------------------------------------------------------------------------------------------------------------------------------------------------------------------------------------------------------------------|-------------------|-----------------------------------|
| Standard fittings  Drain, Foster overflow and universal corrugated pipe (for installing different overflows), Boxed packing  Built-in hole  View technical data sheet  Bowl dimension  400x400mm  Number of bowls  1 bowl                                                                                             | Texture           | Foster brushed                    |
| Built-in hole View technical data sheet  Bowl dimension 400x400mm  Number of bowls 1 bowl                                                                                                                                                                                                                             | Dimensions        | 446x446 mm for 20 mm thick sheets |
| Bowl dimension 400x400mm  Number of bowls 1 bowl                                                                                                                                                                                                                                                                      | Standard fittings |                                   |
| Number of bowls 1 bowl                                                                                                                                                                                                                                                                                                | Built-in hole     | View technical data sheet         |
|                                                                                                                                                                                                                                                                                                                       | Bowl dimension    | 400x400mm                         |
| Waste fitting 3,5" drain                                                                                                                                                                                                                                                                                              | Number of bowls   | 1 bowl                            |
|                                                                                                                                                                                                                                                                                                                       | Waste fitting     | 3,5" drain                        |