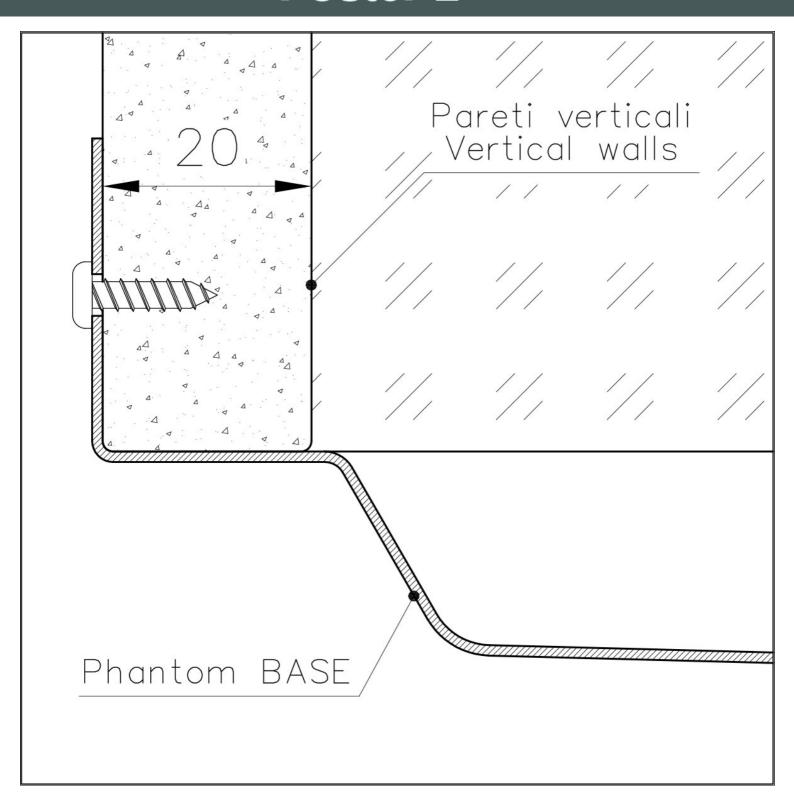

### **FEATURES**

| PHANTOM BASE - 20 mm            | The Phantom BASE sink's bottoms are specifically engineered to be coupled with sinks made out of slabs. The perimetric trough makes for a simple and perfect installation. This version of Phantom BASE is meant for slabs of 20mm thickness.                            |
|---------------------------------|--------------------------------------------------------------------------------------------------------------------------------------------------------------------------------------------------------------------------------------------------------------------------|
| PHANTOM BASE WITHOUT<br>WELDING | The steel bottom Phantom BASE solves the problem of water draining of slab sinks, because the slope built into the moulded bottom ensures perfect draining. The radius and sloped profile of Phantom BASE guarantee great practicality and hygiene in everyday cleaning. |
| High thickness                  | Imm thick steel. A significant thickness, which guarantees the maximum sturdiness and durability.                                                                                                                                                                        |
| Small radius                    | Bowls with squared shapes with a modern design and an increased capacity, for a minimal aesthetics connected with an extreme practicity.                                                                                                                                 |
| Perimetral overflow             | The overflow is always a security on the Foster sinks that prevents the overflow of water in case of oversights. The perimeter drain solution improves aesthetics thanks to its square and essential shape.                                                              |