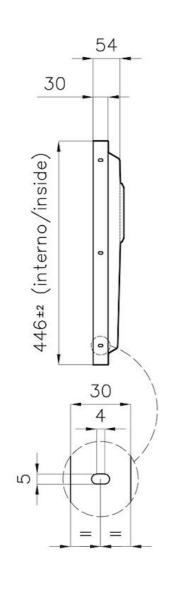

### **TECHNICAL DATA**

DETTAGLIO PER TROPPO PIENO / OVERFLOW DETAILS

#### **DETAILS**

| Texture Foster brushed  Dimensions 446x446 mm for 20 mm thick sheets  Standard fittings Drain, Foster overflow and universal corrugated pipe (for installing different overflows), Boxed packing  Built-in hole View technical data sheet  Bowl dimension 400x400mm  Number of bowls 1 bowl  Waste fitting 3,5" drain | Material          | AISI 304 stainless steel          |
|-----------------------------------------------------------------------------------------------------------------------------------------------------------------------------------------------------------------------------------------------------------------------------------------------------------------------|-------------------|-----------------------------------|
| Standard fittings  Drain, Foster overflow and universal corrugated pipe (for installing different overflows), Boxed packing  Built-in hole  View technical data sheet  Bowl dimension  400x400mm  Number of bowls  1 bowl                                                                                             | Texture           | Foster brushed                    |
| Built-in hole View technical data sheet  Bowl dimension 400x400mm  Number of bowls 1 bowl                                                                                                                                                                                                                             | Dimensions        | 446x446 mm for 20 mm thick sheets |
| Bowl dimension 400x400mm  Number of bowls 1 bowl                                                                                                                                                                                                                                                                      | Standard fittings |                                   |
| Number of bowls 1 bowl                                                                                                                                                                                                                                                                                                | Built-in hole     | View technical data sheet         |
|                                                                                                                                                                                                                                                                                                                       | Bowl dimension    | 400x400mm                         |
| Waste fitting 3,5" drain                                                                                                                                                                                                                                                                                              | Number of bowls   | 1 bowl                            |
|                                                                                                                                                                                                                                                                                                                       | Waste fitting     | 3,5" drain                        |