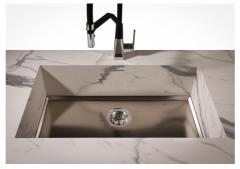

|
| Small radius                    | Bowls with squared shapes with a modern design and an increased capacity, for a minimal aesthetics connected with an extreme practicity.                                                                                                                                 |
| Perimetral overflow             | The overflow is always a security on the Foster sinks that prevents the overflow of water in case of oversights. The perimeter drain solution improves aesthetics thanks to its square and essential shape.                                                              |

### **TECHNICAL DATA**









DETTAGLIO PER TROPPO PIENO / OVERFLOW DETAILS

### **GALLERY**









### **OPTIONAL ACCESSORIES**



Cestello inox 8612 000



HPDE Chopping board 8657 001



Stainless steel plate rack 8100 201



White basket 8612 100



**White bowl** 8153 100

### **RECOMMENDED PAIRINGS**



Mixer Tap FL 8521 000



**Mixer Tap Omega** 8497 000



Mixer Tap Omega Plus 8497 020



### **OPTIONAL AUTOMATIC WASTE FITTINGS**



8407 113



Gun Metal automatic waste fitting 8407 110